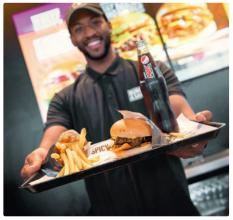

## ALWAYS FRESH. NEVER FROZEN.

**UberEats** 

**CHOOSE YOUR BURGER** 

OUR SIGNATURE BURGER WITH A TASTY HANDMADE BEEF PATTY - TOPPED WITH CHEESE, LETTUCE, ONIONS, TOMATO, GHERKINS & CLASSIC SAUCE.

WITH AN OPTION TO GO MIGHTY

WITH AN OPTION TO GO MIGHTY

**CHOOSE YOUR SAUCE** 

BURGER & SAUCE

Timited Range

TRY OUR TASTY SIDES

SIGNATURE Fries

FRIES TOPPED WITH 'CLASSIC' & CHEESE

CHICKEN STRIPS BREADED IN A SPECIAL MARINADE COATING & FRIED TO PERFECTION.