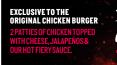

WITH AN OPTION TO GO MIGHTY

OUR UNIQUE BEEF PATTY TOPPED WITH CHEESE SAUCE, JALAPEÑOS, NACHOS & OUR'CLASSIC SIGNATURE' SAUCE.

WITH AN OPTION TO GO MIGHTY

150G PREMIUM ANGUS BEEF PATTY TOPPED With Double Cheese, Pickles, Lettuce, Tomato, Finished with Caramelised ONIONS & OUR CLASSIC SAUCE.