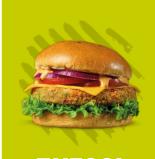

TO PERFECTION - TOPPED WITH CHEESE, LETTUCE, ONIONS, TOMATO

WITH AN OPTION TO GO MIGHTY

LIKE A BIT OF EXTRA HEAT? WHY NOT TOP YOUR BURGER WITH GREEN CHILLIS.

HANDMADE FRESH VEG PATTY WITH A FRIED CRISPY COATING - TOPPED WITH CHEESE, LETTUCE, ONIONS, TOMATO &