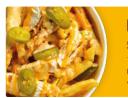

#### STAY IN LOOP.

Visit us using the QR code to keep up to date with Burger & Sauce news, menu updates, careers & hot deals.

CHICKEN STRIPS, FRIES, CHEESE SAUCE, JALAPEÑOS & 'CLASSIC SIGNATURE' SAUCE.

**REGULAR FRIES &** A CHOICE OF DRINK