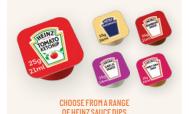

WITH AN OPTION TO GO MIGHTY

**CHOOSE YOUR SAUCE** 

BURGER & SAUCE

Timited Range

TRY OUR TASTY SIDES

SIGNATURE Fries

FRIES TOPPED WITH 'CLASSIC' & CHEESE

CHICKEN STRIPS BREADED IN A SPECIAL MARINADE COATING & FRIED TO PERFECTION.