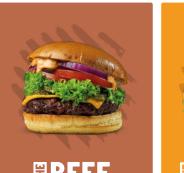

## ALWAYS FRESH. NEVER FROZEN.

**UberEats** 

**CHOOSE YOUR BURGER** 

OUR SIGNATURE BURGER WITH A TASTY HANDMADE BEEF PATTY - TOPPED WITH CHEESE, LETTUCE, ONIONS, TOMATO, GHERKINS & CLASSIC SAUCE.

WITH AN OPTION TO GO MIGHTY