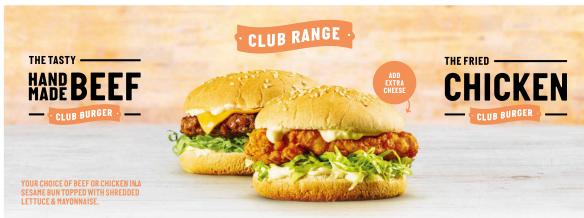

## ALWAYS FRESH. NEVER FROZEN.

**UberEats** 

**CHOOSE YOUR BURGER** 

OUR SIGNATURE BURGER WITH A TASTY HANDMADE BEEF PATTY - TOPPED WITH CHEESE, LETTUCE, ONIONS, TOMATO, GHERKINS & CLASSIC SAUCE.

WITH AN OPTION TO GO MIGHTY

TO PERFECTION - TOPPED WITH CHEESE, LETTUCE, ONIONS, TOMATO

WITH AN OPTION TO GO MIGHTY

LIKE A BIT OF EXTRA HEAT? WHY NOT TOP YOUR BURGER WITH GREEN CHILLIS.

HANDMADE FRESH VEG PATTY WITH A FRIED CRISPY COATING - TOPPED WITH CHEESE, LETTUCE, ONIONS, TOMATO &